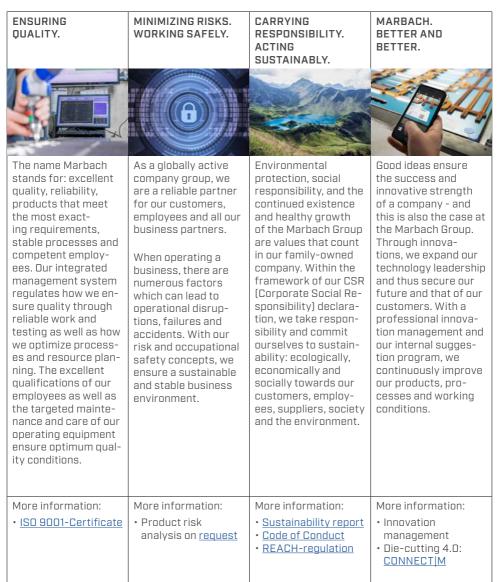

### THE INTEGRATED MANAGEMENT SYSTEM.

The management system at Marbach secures and regulates our operational structures and processes. It is built on four pillars:

Marbach Group Karl Marbach GmbH & Co. KG Marbach Werkzeugbau GmbH