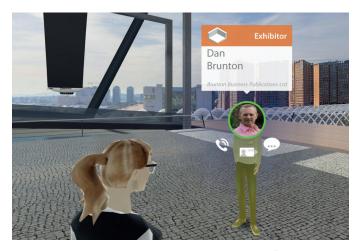

## Interacting with another avatar

When walking around the environment you can hover your mouse over another avatar to see who they are.

If you click on them you will be shown different ways in which you can interact with them.

🔍 Call 🛛 💶 Exchange Business Cards 🖉 📟 Live Chat

Within the Live Chat function you also have the option (via the : menu) to: Add another user to the chat and download the chat transcript).

You can also search for another person within the environment using the chat icon <sup>(P)</sup> on the main screen and then the search icon <sup>(D)</sup>.