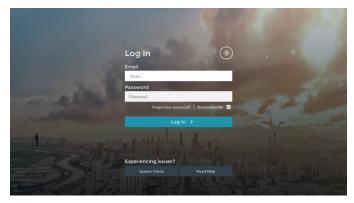

#### How do I login to ConneXion?

From November 2nd, go to https://connexion.hyperfair.com/login-home.php and enter your username and password

#### Login in to ConneXion

https://connexion.hyperfair.com/login-home.php 1 Enter your username and password