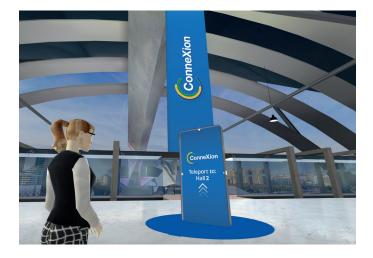

#### **Using the Teleports**

Click on the teleport gates in and around the environment to take you to other locations.