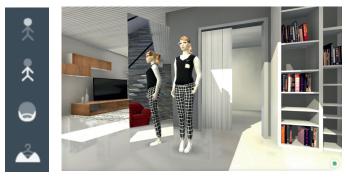

#### **Avatar Customisation**

1 Click on the 'Control Panel'

2 Click on 'Dressing Room'

#### 3 Use the icons to customise your avatar

**3** Save your avatar