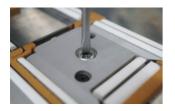

## marbalock

marbalock is an innovative quick-lock system for fastening crease plates in packaging production. It significantly reduces make-ready times, as crease plates can be fixed with just a quarter turn – no time-consuming screwing required.

Its easy handling simplifies the make-ready process and helps maintain consistently high production quality, even with frequent format changes or varying material properties.

marbalock is compatible with different types of crease plates and enables fast, precise, and secure installation. This leads to greater efficiency and flexibility throughout the production workflow.