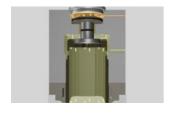

## **Independent Clamp Ring Pressure**

Precisely control the pressure of the clamp ring in the thermoforming process. And maintain this pressure despite the pending forming pressure. With Marbach's technology of independent clamp ring pressure. This technology can be used in combination with the multipressure control of modern thermoforming machines. The clamp ring is completely released for cutting. The full utilization of the machine potential is thereby enabled. For the best performance.

ideal sealing flange control

high process precision

reduced need of cutting force

your contact for Thermoforming

Hubert Kittelmann

Vice President Sales

phone: +49 7131 918-222

Email: hubert.kittelmann@marbach.com