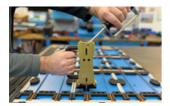

## THE SAFE ONE.

The rule puller mrule extractor is indispensable as an effective helper on the die-cutting machine. It is used whenever damaged knives need to be safely removed from a cutting die and replaced with spare knives. With the mrule extractor, rules are drawn easily, in a controlled, precise and safe manner. Even works on hard rubbering. This saves time and makes removing and reapplying the rubbering unnecessary. The optimum pre-requisite for a perfect fit of the replacement knives. Safe for the user and safe for the cutting die.

Suitable for pulling 2pt - 8pt steel rules

Pull rules next to hard rubber

Adjustable feed up to the knive directly

www.marbach.com 1