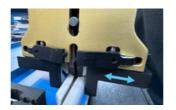

## THE SAFE ONE.

The rule puller mrule extractor is indispensable as an effective helper on the die-cutting machine. It is used whenever damaged knives need to be safely removed from a cutting die and replaced with spare knives. With the mrule extractor, rules are drawn easily, in a controlled, precise and safe manner. Even works on hard rubbering. This saves time and makes removing and reapplying the rubbering unnecessary. The optimum pre-requisite for a perfect fit of the replacement knives. Safe for the user and safe for the cutting die.

Suitable for pulling 2pt - 8pt steel rules

Pull rules next to hard rubber

Adjustable feed up to the knive directly

www.marbach.com 1