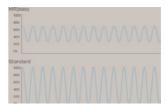

We have the perfect tool for you: the Marbach development MR|easy. With precise cutting parts made of PM steel. This tool corrects its temperature profile automatically. Leads to a constant cutting gap. Over the whole tool. Throughout the entire cycle. And to a short start-up phase. Without pre-heating.

A balanced temperature level is essential for cutting tools. Normally, heat is led away through an external cooling system from the bearings. This involves risks and is expensive. Our MR|easy tool maintains a constant temperature. On its own. With a system for effective temperature compensation in place. Integrated into the tool. This ensures a wide process window. And protects the knives. The system reacts fast. For a simple start-up of your system. Also with cold tools. MR|easy. For tools with maximum tool life span.

MR|easy is characterized by its excellent product quality. Minimal tolerances. Optimal temperature control. And easy handling. You want even more efficiency? Use MR|easy combined with our marbaclick system.