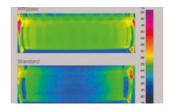

We have the perfect tool for you: the Marbach development MR|easy. With precise cutting parts made of PM steel. This tool corrects its temperature profile automatically. Leads to a constant cutting gap. Over the whole tool. Throughout the entire cycle. And to a short start-up phase. Without pre-heating.

A balanced temperature level is essential for cutting tools. Normally, heat is led away through an external cooling system from the bearings. This involves risks and is expensive. Our MR|easy tool maintains a constant temperature. On its own. With a system for effective temperature compensation in place. Integrated into the tool. This ensures a wide process window. And protects the knives. The system reacts fast. For a simple start-up of your system. Also with cold tools. MR|easy. For tools with maximum tool life span.

MR|easy is characterized by its excellent product quality. Minimal tolerances. Optimal temperature control. And easy handling. You want even more efficiency? Use MR|easy combined with our marbaclick system.