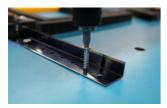

## The special one.

trimknife|multi. Screw-on cut-off knives for special requirements in 4 different heights. trimknife|multi is the solution when the waste cut-off knives of the tool need to be replaced or extended. Available as a single item (cutoff knives) or as a complete set with cut-off knives including shimfoils, fastening screws, rubber material as well as a suitable screwdriver incl. bit for a cordless screwdriver.