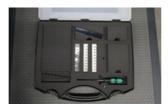

## The special one.

trimknife|multi. Screw-on cut-off knives for special requirements in 4 different heights. trimknife|multi is the solution when the waste cut-off knives of the tool need to be replaced or extended. Available as a single item (cutoff knives) or as a complete set with cut-off knives including shimfoils, fastening screws, rubber material as well as a suitable screwdriver incl. bit for a cordless screwdriver.