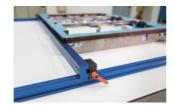

## THE FLEXIBLE ONE.

The lightblanker is a modular blanking tool. Its advantage: the base frame can stay in the machine. It gets adjusted each time according to the job-specific blanking grid. Super fast. A few quick steps and the lightblanker is ready to use. With quick lock functions. The light weight will win you over with its one-person handling and high fl exibility. Easy conversion to sheet delivery. Compare manual blanking with the lightblanker. You will see – it's worth it. The lightest way of blanking.