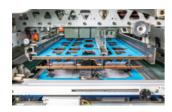

## THE FLEXIBLE ONE.

The lightblanker is a modular blanking tool. Its advantage: the base frame can stay in the machine. It gets adjusted each time according to the job-specific blanking grid. Super fast. A few quick steps and the lightblanker is ready to use. With quick lock functions. The light weight will win you over with its one-person handling and high fl exibility. Easy conversion to sheet delivery. Compare manual blanking with the lightblanker. You will see – it's worth it. The lightest way of blanking.