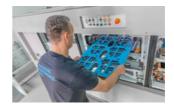

## THE FLEXIBLE ONE.

The lightblanker is a modular blanking tool. Its advantage: the base frame can stay in the machine. It gets adjusted each time according to the job-specific blanking grid. Super fast. A few quick steps and the lightblanker is ready to use. With quick lock functions. The light weight will win you over with its one-person handling and high fl exibility. Easy conversion to sheet delivery. Compare manual blanking with the lightblanker. You will see – it's worth it. The lightest way of blanking.