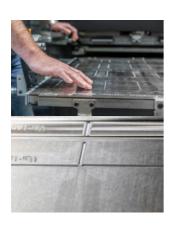

## Steel counter plate.

## CREASED PERFECTLY.

Previously: steel counter plates were only used for the longest runs. Today: all new die cutting machines are equipped for 1 mm thin plates. The steel counter plate is a must for every repeating order. Go ahead and use the advantages of steel counter plates.