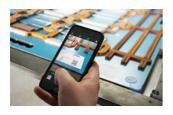

Connect|M is a special, newly developed software combined with various hardware components. Cameras, sensors and QR codes provide a link between the tool, die-cutting machine and operator in the production of a packaging manufacturer. This digital connection enables performance tracking and efficient tool management. The result: trends are identified at an early stage on the basis of the key performance data obtained and potential is identified: the perfect basis for decisions relating to the die-cutting process. For maximum transparency in packaging production.

## Click here to go directly to the Connect|M user platform →

link between the tool, die-cutting machine and operator

performance tracking

efficient tool management

your contact for die-cutting technology