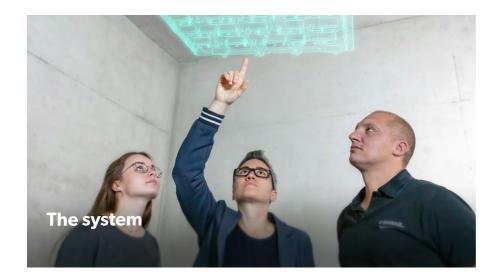

## Die-cutting 4.0.

CONNECT|M is a groundbreaking software. This provides for cloud-based, digital connection of cutting-die, die-cutting machine and operator. The result are performance data in just one click.

Connect|M is a special, newly developed software combined with various hardware components. Cameras, sensors and QR codes provide a link between the tool, die-cutting machine and operator in the production of a packaging manufacturer. This digital connection enables performance tracking and efficient tool management. The result: trends are identified at an early stage on the basis of the key performance data obtained and potential is identified: the perfect basis for decisions relating to the die-cutting process. For maximum transparency in packaging production.