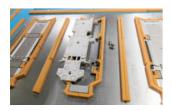

## crease-plate-die|+

The crease-plate-die|+ is a further development of the existing Marbach crease-plate-die technology. The difference: the new crease-plate-die|+ creases with a defined end gauge. This allows an even more precise make-ready and a more consistent crease shape. Ensuring the best quality of packaging blanks and high packaging speeds.

## crease-plate-die|rc

The crease-plate-die|rc is a special solution for cigarette packaging in round corner design. It includes the same technology as the crease-plate-die|+, but is supplemented.

The special effect of round corner packaging is created because several creases are arranged very closely next to each other on the blank. This looks great in the final packaging but creates very special challenges for the tool. Especially since the paperboard materials used in the tobacco sector are becoming more and more diverse. With round corner creases, the forces that impact the paperboard are significantly different from those with standard creases. If the creases cannot be individually set-up, it is almost impossible with some paperboard materials to achieve high-quality blanks with the creasing specifications defined by the end customer.

Thanks to the crease-plate-die|rc, the make-ready of the normal cross creases of a crease-plate-die can be isolated from the round corner creases. This allows the cutting-die make-ready and the adjustment to the creasing parameters specified by the cigarette manufacturer to be carried out quickly and easily, even with changing board materials of the same thickness and grammage as well as fluctuations in board quality. All of this ensures high-quality round corner blanks that meet the cigarette manufacturers' high demands on packaging quality and speed.