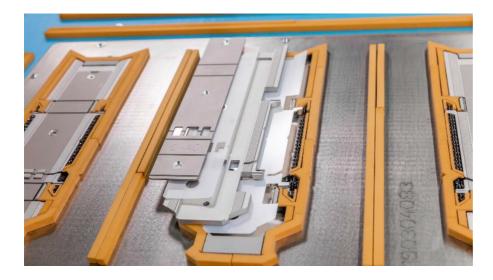

## crease-plate-die|+

The crease-plate-die|+ is a further development of the existing Marbach crease-plate-die technology. The difference: the new crease-plate-die|+ creases with a defined end gauge. This allows an even more precise make-ready and a more consistent crease shape. Ensuring the best quality of packaging blanks and high packaging speeds.

## crease-plate-die|rc

The crease-plate-die|rc is a special solution for cigarette packaging in round corner design. It includes the same technology as the crease-plate-die|+, but is supplemented.

The special effect of round corner packaging is created because several creases are arranged very closely next to each other on the blank. This looks great in the final packaging but creates very special challenges for the tool. Especially since the paperboard materials used in the tobacco sector are becoming more and more diverse. With round corner creases, the forces that impact the paperboard are significantly different from those with standard creases. If the creases cannot be individually set-up, it is almost impossible with some paperboard materials to achieve high-quality blanks with the creasing specifications defined by the end customer.

Thanks to the crease-plate-die|rc, the make-ready of the normal cross creases of a crease-plate-die can be isolated from the round corner creases. This allows the cutting-die make-ready and the adjustment to the creasing parameters specified by the cigarette manufacturer to be carried out quickly and easily, even with changing board materials of the same thickness and grammage as well as fluctuations in board quality. All of this ensures high-quality round corner blanks that meet the cigarette manufacturers' high demands on packaging quality and speed.