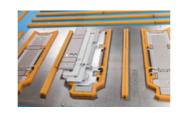

## crease-plate-die|+

The crease-plate-die|+ is a further development of the existing Marbach crease-plate-die technology. The difference: the new crease-plate-die|+ creases with a defined end gauge. This allows an even more precise make-ready and a more consistent crease shape. Ensuring the best quality of packaging blanks and high packaging speeds.

## crease-plate-die|rc

The crease-plate-die|rc is a special solution for cigarette packaging in round corner design. It includes the same technology as the crease-plate-die|+, but is supplemented.

The special effect of round corner packaging is created because several creases are arranged very closely next to each other on the blank. This looks great in the final packaging but creates very special challenges for the tool. Especially since the paperboard materials used in the tobacco sector are becoming more and more diverse. With round corner creases, the forces that impact the paperboard are significantly different from those with standard creases. If the creases cannot be individually set-up, it is almost impossible with some paperboard materials to achieve high-quality blanks with the creasing specifications defined by the end customer.

Thanks to the crease-plate-die|rc, the make-ready of the normal cross creases of a crease-plate-die can be isolated from the round corner creases. This allows the cutting-die make-ready and the adjustment to the creasing parameters specified by the cigarette manufacturer to be carried out quickly and easily, even with changing board materials of the same thickness and grammage as well as fluctuations in board quality. All of this ensures high-quality round corner blanks that meet the cigarette manufacturers' high demands on packaging quality and speed.