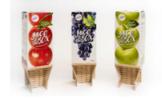

## THE HANDSOME ONE.

Attractive packaging made out of corrugated board. With flawless visible edges. That is what you get with the Marbach pure edge technology. pure edge is replacing functional rubbering with steel. For optimal compression of the corrugated board. Perfect cutting. No dust. No angel hair. Less wear and tear. And therefore more consistent results. Over an incredibly long period of time. Your benefit: no waste. And no production stops because of worn-out parts.