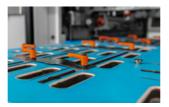

The Marbach system is particularly useful for small orders or orders that are not blanked. It can also be combined with a guillotine so that it can be used flexibly according to the user's requirements. For machines in format 102-106 or 142-145.