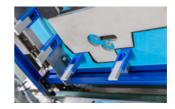

## universal sheet delivery

With the universal sheet delivery, the sheet delivery of die-cutters is enhanced in such a way that the delivery of the paperboard sheets can be quickly and easily adapted to each individual job. And usually without removing the upper part of the sheet delivery. A great time advantage for the machine operators.

fast and easy

without removing the upper part of the sheet delivery

flexible

your contact for folding carton

Bernhard Reisser

Industry Manager

phone: +49 7131 918-191

Email: bernhard.reisser@marbach.com